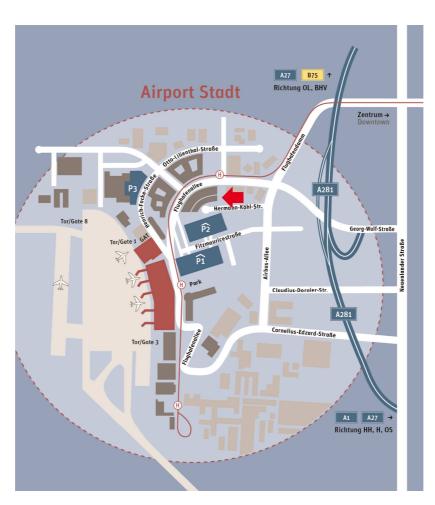

## If you arrive by plane:

From the Airport terminal you reach WTC Bremen within a three minutes walk. The building is situated to the left of Parking Garage 2.

## If you arrive by train:

The taxi trip from Bremen Central Station takes about 10 minutes.

The tramline 6 directly connects Bremen Central Station and Bremen Airport within 15 minutes. Get off the tram at **Neuenlander Kämpe** and cross Flughafenallee. On your right you see the red-brick building of Hochschule Bremen (Bremen University of Applied Sciences). The WTC building is situated right behind. Please use the entrance at Hermann-Köhl-Straße 7.

## If you come by car:

From direction Hanover, Hamburg or Osnabrück / highway **A1**: Use **exit Arsten**, follow federal highway **B6** heading for the direction Airport. After 6 km turn left onto **Georg-Wulf-Straße**, pass under the highway, then turn left (direction Airport-Stadt-Ost) onto Airbus-Allee. The first street on your right is Hermann-Köhl-Straße.

From direction Bremerhaven / highway A27: Use exit Überseestadt, follow federal highway B6 heading for direction Airport. Turn right to highway A281, use exit Airport-Stadt, turn left (direction Airport-Stadt-Ost) onto Airbus-Allee. The first street on your right is Hermann-Köhl-Straße.

From direction Oldenburg / highway **A28**: Follow federal highway **B75** heading for direction Airport. Merge onto highway **A281**, use **exit Airport-Stadt**. Turn left (direction Airport-Stadt-Ost) onto Airbus-Allee. The first street on your right is Hermann-Köhl-Straße.